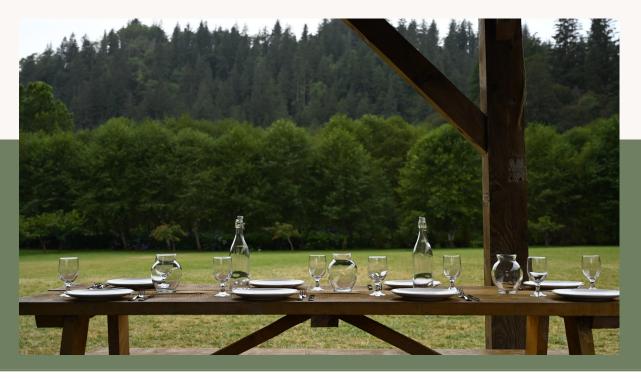

#### **Rustic Wood Benches**

Our rustic wood bench offer charming, handcrafted seating to enhance the natural beauty of any event

Here's an example of our benches enhancing the natural beauty of a wedding.