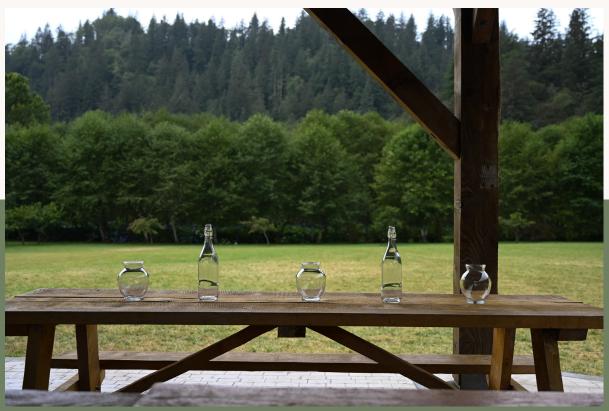

#### **Glass Water Container 33.75 oz**

Keep guests refreshed with our stylish glass water bottles.

Here's an example of how you can elevate your table decor with our beautiful flower vases and elegant glass water bottles, creating a stunning and inviting atmosphere for your event

**4 Variety Bud Vases** 

Our four-pack variety of bud vases, perfect for adding a charming touch to your table decor or inside our barns.

Goblet 11.5 oz

Our elegant goblets, perfect for serving drinks.

Here's an example of how our bud vases can be arranged on tables.