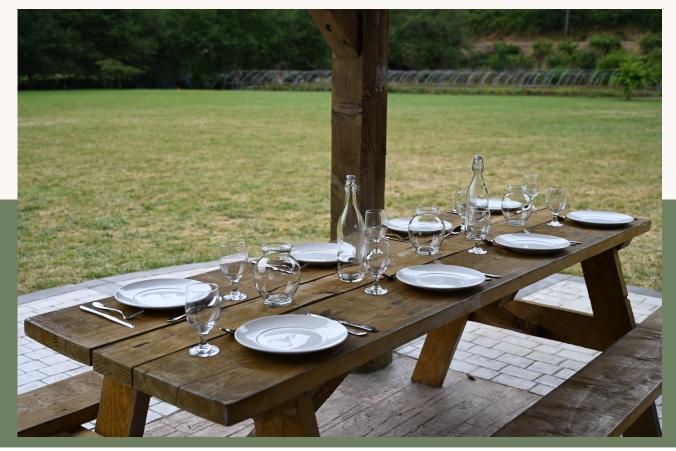

#### **Rustic Wood Benches**

Our rustic wood bench offer charming, handcrafted seating to enhance the natural beauty of any event

Here's an example of our benches enhancing the natural beauty of a wedding.