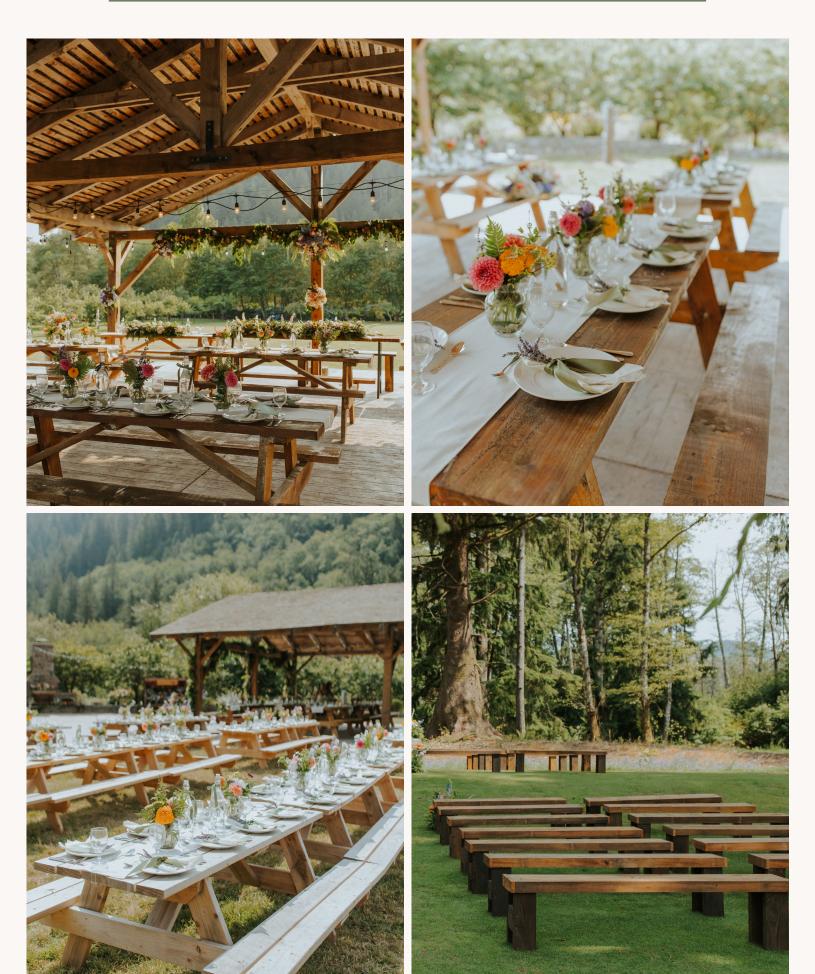

#### **Glass Water Container 33.75 oz**

Keep guests refreshed with our stylish glass water bottles.

Here's an example of how you can elevate your table decor with our beautiful flower vases and elegant glass water bottles, creating a stunning and inviting atmosphere for your event

**4 Variety Bud Vases** 

Our four-pack variety of bud vases, perfect for adding a charming touch to your table decor or inside our barns.

Goblet 11.5 oz

Our elegant goblets, perfect for serving drinks.

Here's an example of how our bud vases can be arranged on tables.

**Dessert Plate 6''** 

Perfect for serving sweet treats with style.

Dinner Plate 10 1/2"

Durable and versatile plate, perfect for serving delicious meals at any event.

Here's an example of how a fully set table with all of our rental products.

#### Silverware

Provides everything you need, from dessert forks to dinner forks, knives, and spoons, ensuring your guests can enjoy every course.

Here is another example of a fully set table using all of our rental products.

#### **Rustic Wood Benches**

Our rustic wood bench offer charming, handcrafted seating to enhance the natural beauty of any event

Here's an example of our benches enhancing the natural beauty of a wedding.