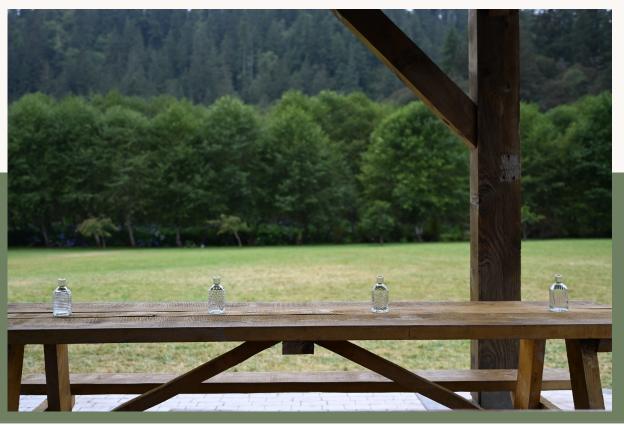

#### **Glass Water Container 33.75 oz**

Keep guests refreshed with our stylish glass water bottles.

Here's an example of how you can elevate your table decor with our beautiful flower vases and elegant glass water bottles, creating a stunning and inviting atmosphere for your event