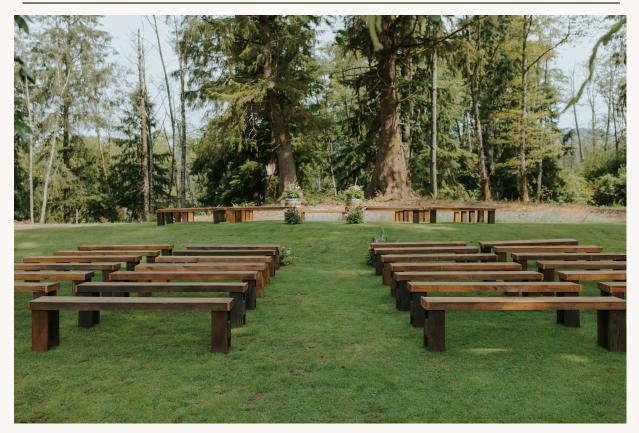

#### **Rustic Wood Benches**

Our rustic wood bench offer charming, handcrafted seating to enhance the natural beauty of any event

Here's an example of our benches enhancing the natural beauty of a wedding.