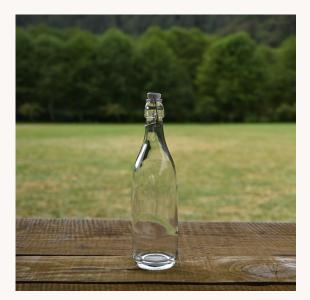

#### **Glass Water Container 33.75 oz**

Keep guests refreshed with our stylish glass water bottles.

Here's an example of how you can elevate your table decor with our beautiful flower vases and elegant glass water bottles, creating a stunning and inviting atmosphere for your event