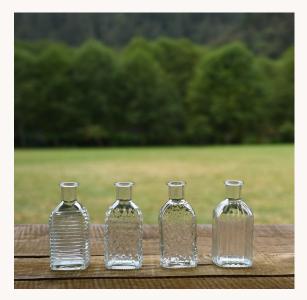

**4 Variety Bud Vases** 

Our four-pack variety of bud vases, perfect for adding a charming touch to your table decor or inside our barns.

Goblet 11.5 oz

Our elegant goblets, perfect for serving drinks.

Here's an example of how our bud vases can be arranged on tables.